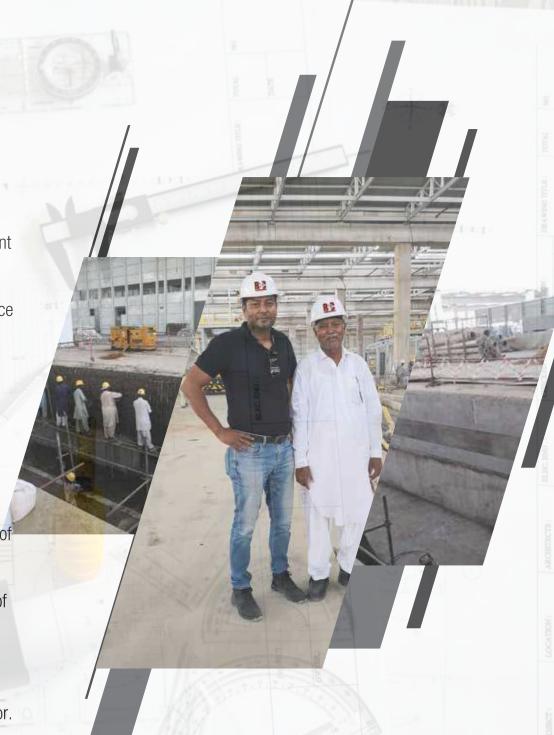

ialized paint equipment requirement.

 Length of pit 100m and 65m required a specific internal distance between walls. Main contractor mistakenly constructed internal distance less than as required, which has become hindrance for machine fixing.

 We, utilizing our experience and retrofitting techniques, aligned the RCC walls and installed flushed SS plates with countersunk mechanical anchors.

In length of 100m and 65m, dead straight walls, with 5500mm internal distance, flushed SS plates were retrofit with precision of 2mm.

 Another requirement in the Pit was regarding inclination slope of RCC Pit Floor for proper flow of residual paint in Pit Side by Channel.

 We, utilizing our precise technique and experience retrofit the Floor as per required slope in 100m and 65m length of Floor.





- Specialized Seismic Retrofitting of Existing Structure
- Initially around 20,000 to 30,000 holes were required in existing structure for Jacketing work, this cannot be done using Hit and Trial method.
- We suggested, Mushtaq and Bilal, for ferro scanning and preparation of as-built drawings with precise location of drill and anchor placement.
- Based on our as-built drawings of anchor placement, contractor prepared shop drawings of MS plates.
- Jacketing MS plates then installed using chemical anchors with high precision and without damaging existing structure internal reinforcement.

• In total, approx. 30,000-40,000 chemical rebars and anchors drilling was done and installed.





#### **Sharmin Obaid Chinoy Bungalow**

- Specialized retrofitting of masonry wall.
- Local contractor