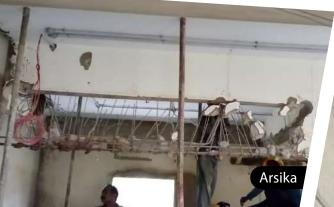

RBC has will and skill to perform challenging structural restoration, strengthening, jacketing projects via conventional methods as well as advance strengthening material i.e. FRP Composite System. We offer detailed formulation including concepts, design, execution methodology and application.

# AREA OF ACTIVITIES

CONSTRUCTION WORK
RENOVATION
RETROFITTING WORK

• Steel Jacketing • Concrete Jacketing • FRP Jacketing