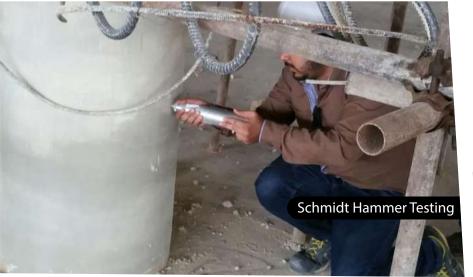

#### **NON DESTRUCTIVE TESTING**

- Ferro Scanning Schmidt Hammer Test
- CAPO Test Ultrasonic Testing