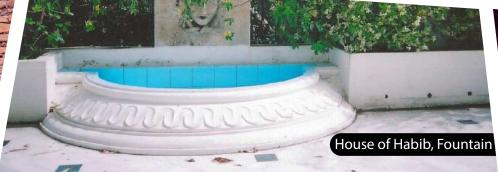

- Resides at mountain tip of Muhammad Ali Society, Karachi.
- Due to movement of mountain it is common to have marble damage, landscaping and repairing work.
- Since early 90s, renovation work is going on by our hands not just architecturally but structurally.
- We, RBC, is continuously maintaining the flooring, walls, underground and overhand tanks, boundary walls.
- Fibrelinning technique is used by RBC for repair of existing Water Tanks.
- One of the renowned name in Pakistan in many endeavors, House of Habib is a satisfied client of RBC.