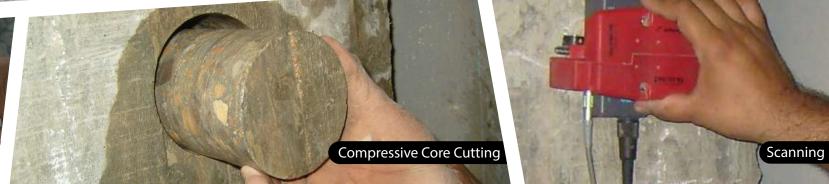

# SERVICES

Rebuild Construction (RBC) provides comprehensive and integrated services at all stages of construction projects which maybe renovation, retrofitting, NDT Tests, Structural Analysis for existing buildings and engineering design projects. Our services includes preliminary studies and investigation of existing structures, detailed as-built drawings to facilitate clients/consultants.

RBC has will and skill to perform challenging structural restoration, strengthening, jacketing projects via conventional methods as well as advance strengthening material i.e. FRP Composite System. We offer detailed formulation including concepts, design, execution methodology and application.

#### **NON DESTRUCTIVE TESTING**

- Ferro Scanning Schmidt Hammer Test
- CAPO Test Ultrasonic Testing

#### **DEMOLISHING & SERVICES**

- Stitch Coring Concrete Breaking
- Fire Stopping according to UL Wire Saw Cutting Anchoring/Dowelling according to ETA

EXISTING STRUCTURAL INVESTIGATION & AS BUILT DRAWINGS
EXISTING STRUCTURAL ANALYSIS WITH DETAIL REPORT