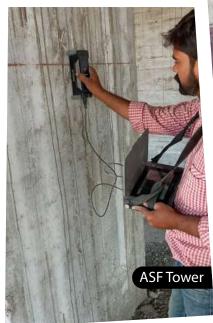

#### **NON DESTRUCTIVE TESTING**

- Ferro Scanning Schmidt Hammer Test
- CAPO Test Ultrasonic Testing

# STRUCTURAL INVESTIGATION & AS-BUILT