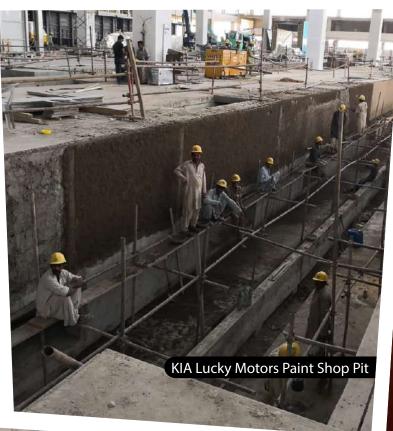

 Worked as sub-contractor for specialized retrofitting activity in Two Paint Shop Pits, 100m and 65m long.

 Alignment of Pit Walls was not as per client and specialized paint equipment requirement.

 Length of pit 100m and 65m required a specific internal distance between walls. Main contractor mistakenly constructed internal distance less than as required, which has become hindrance for machine fixing.

 We, utilizing our experience and retrofitting techniques, aligned the RCC walls and installed flushed SS plates with countersunk mechanical anchors.

In length of 100m and 65m, dead straight walls, with 5500mm internal distance, flushed SS plates were retrofit with precision of 2mm.

 Another requirement in the Pit was regarding inclination slope of RCC Pit Floor for proper flow of residual paint in Pit Side by Channel.

 We, utilizing our precise technique and experience retrofit the Floor as per required slope in 100m and 65m length of Floor.