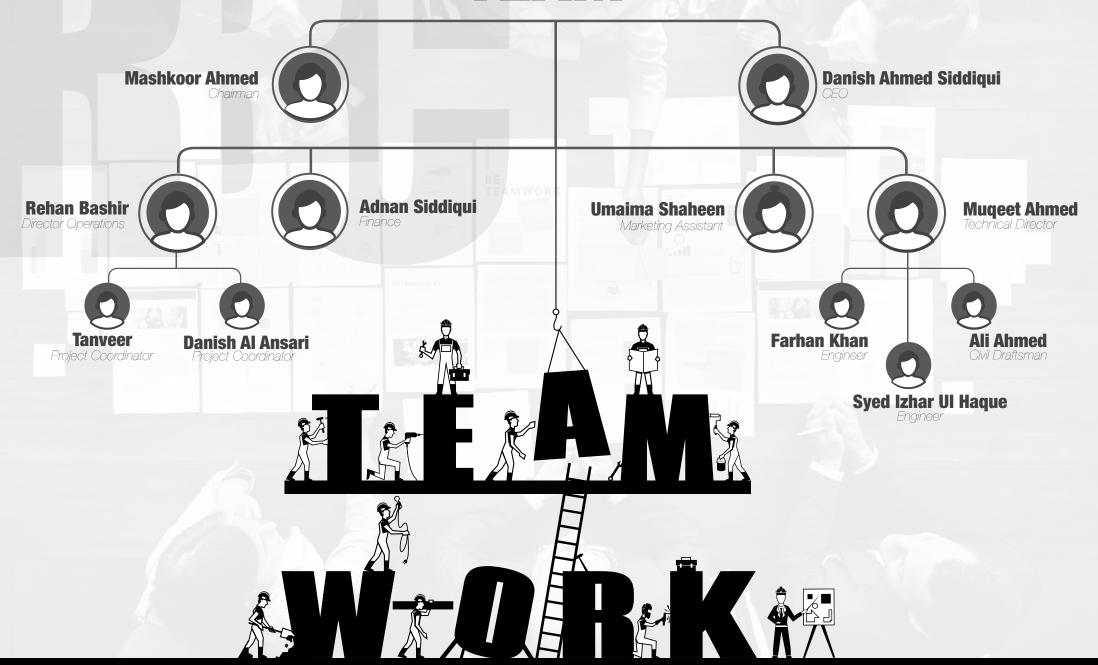

elding Plant-Dry              |  |
| 28    | Welding Plant-Wet              |  |
| 29    | Diesel Engine Welding Plant    |  |
| 30    | Compressor For Crack Injection |  |
| 31    | Generator Petrol 5 kva         |  |
| 32    | Airless Pumps                  |  |
| 33    | Grout Mixing Machine           |  |
| 34    | Shotcrete Machine              |  |
| 35    | Grout Pump                     |  |
| 36    | Injection Tools                |  |
|       |                                |  |

#### **QUANTITY** 3 nos. 25000sft 20000sft 12000sft 2500 nos. 1500 rft 2 nos. 4 nos. 4 nos. 2 nos. 1 nos. 24 nos. 25 nos. 10 nos. 15 nos. 10 nos. 2 nos. 4 nos. 1 nos. 1 nos. 1 nos. 10 nos. 12 nos. 2 nos. 4 nos. 1 nos. 2 nos. 2 nos. 1 nos. 2 nos. 2 nos. 4 nos. 2 nos. 2 nos. 1 nos. 24 nos.



# **TEAM**