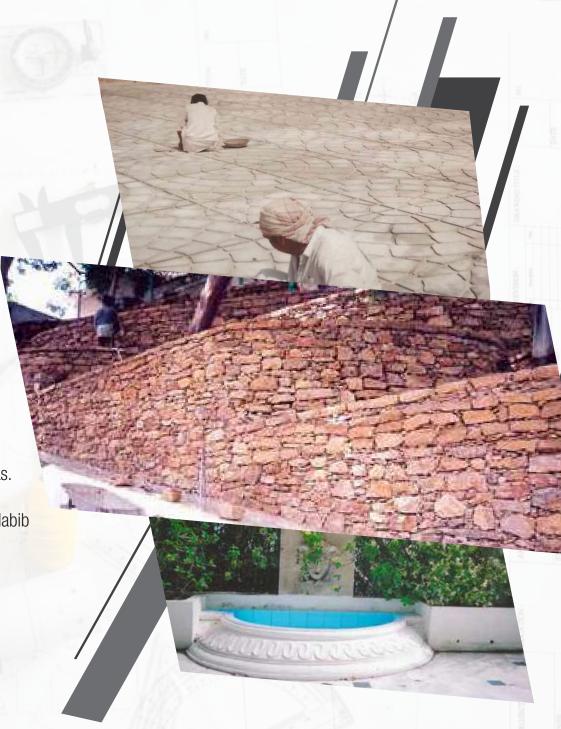

- Resides at mountain tip of Muhammad Ali Society, Karachi.
- Due to movement of mountain it is common to have marble damage, landscaping and repairing work.
- Since early 90s, renovation work is going on by our hands not just architecturally but structurally.
- We, RBC, is continuously maintaining the flooring, walls, underground and overhand tanks, boundary walls.
- Fibrelinning technique is used by RBC for repair of existing Water Tanks.
- One of the renowned name in Pakistan in many endeavors, House of Habib is a satisfied client of RBC.