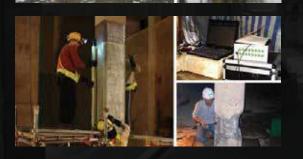

- Specialized Seismic Retrofitting of Existing Structure
- Initially around 20,000 to 30,000 holes were required in existing structure for Jacketing work, this cannot be done using Hit and Trial method.
- We suggested, Mushtaq and Bilal, for ferro scanning and preparation of as-built drawings with precise location of drill and anchor placement.
- Based on our as-built drawings of anchor placement, contractor prepared shop drawings of MS plates.
- Jacketing MS plates then installed using chemical anchors with high precision and without damaging existing structure internal reinforcement.

• In total, approx. 30,000-40,000 chemical rebars and anchors drilling was done and installed.