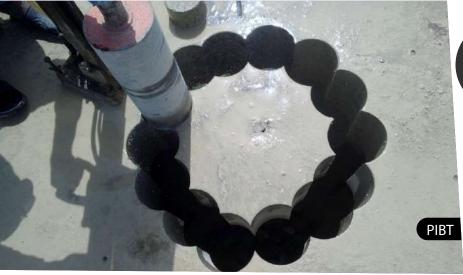

- Specialized Seismic Retrofitting of Existing Structure
- Initially around 20,000 to 30,000 holes were required in existing structure for Jacketing work, this cannot be done using Hit and Trial method.
- We suggested, Mushtaq and Bilal, for ferro scanning and preparation of as-built drawings with precise location of drill and anchor placement.
- Based on our as-built drawings of anchor placement, contractor prepared shop drawings of MS plates.
- Jacketing MS plates then installed using chemical anchors with high precision and without damaging existing structure internal reinforcement.

• In total, approx. 30,000-40,000 chemical rebars and anchors drilling was done and installed.