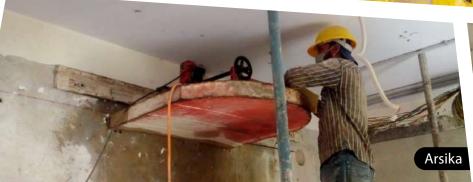

were drawn.
- Installation of ten Columns of W-Section 6"x6" and 8"X8" along with beams of W-Section 6"x6" and 4"x4".
- High strength epoxy anchors on columns and flat bars were installed in skilled manner and keeping the aesthetics.
- Eighty nine MS Plates of 3"x1/4" were installed by means of five anchors on each Plate in single line along 100 feet length.
- Welding was done professionally and keeping all existing electrical and instrumentation wiring safe during work.



### **CONSTRUCTION WORK**











**HSM Packages** 







# **CONSTRUCTION WORK**













### RETROFITTING WORK











Pakistan Cable







### **RETROFITTING WORK**









DHA Head Office

### RENOVATION WORK



















# STRUCTURAL TESTING













# **DEMOLISHING & SERVICES**

















Rajby Industries



# **DEMOLISHING & SERVICES**











# STRUCTURAL INVESTIGATION & AS-BUILT



















# EQUIPMENT

|       | •                              |  |
|-------|--------------------------------|--|
| S. NO | ITEMS                          |  |
| 01    | Concrete Mixer Machine         |  |
| 02    | Steel Forms                    |  |
| 03    | Folding Pipes                  |  |
| 04    | Wooden Forms                   |  |
| 05    | Wooden Props                   |  |
| 06    | Bamboo                         |  |
| 07    | Compactor Handy                |  |
| 08    | Vibrator with Shaft            |  |
| 09    | Pumps 2"                       |  |
| 10    | Pumps 3"                       |  |
| 11    | Leveling Machine               |  |
| 12    | Wheel Borrow