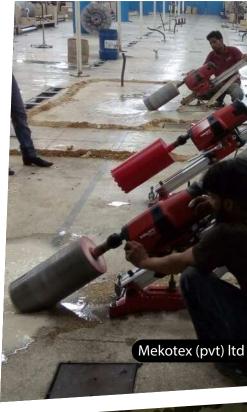

#### **DEMOLISHING & SERVICES**

- Stitch Coring Concrete Breaking
- Fire Stopping according to UL Wire Saw Cutting Anchoring/Dowelling according to ETA

EXISTING STRUCTURAL INVESTIGATION & AS BUILT DRAWINGS
EXISTING STRUCTURAL ANALYSIS WITH DETAIL REPORT

# **DEMOLISHING & SERVICES**