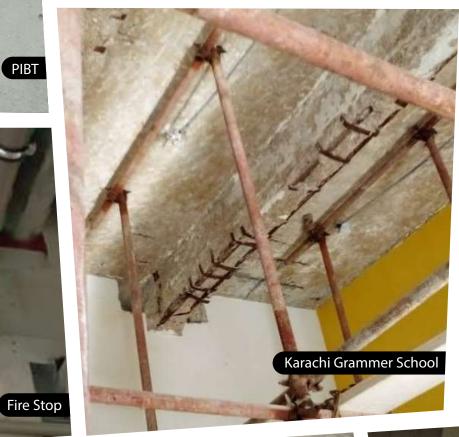

#### **DEMOLISHING & SERVICES**

- Stitch Coring Concrete Breaking
- Fire Stopping according to UL Wire Saw Cutting Anchoring/Dowelling according to ETA

EXISTING STRUCTURAL INVESTIGATION & AS BUILT DRAWINGS
EXISTING STRUCTURAL ANALYSIS WITH DETAIL REPORT

# **DEMOLISHING & SERVICES**