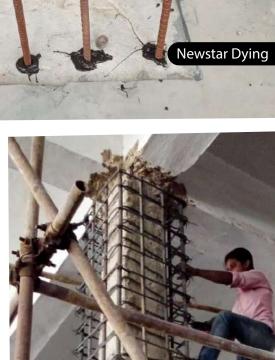

# PREVIOUS PROJECTS

- Aga Khan Hospital
- New Star Dying
- FWO M9 Bridges
- PAK Suzuki
- KIA Lucky Motor
- Bahria Town KarachiM9 Brige Extension
- Rajby Industries
- Artistic Fabric and Garments
- Artistic Milliners
- Soorty Textile
- Indus Hospital
- Bahria Icon Tower
- DHA City
- Fateh Ali Chemicals
- Mekotex (pvt.) Ltd.

- Specialized Seismic Retrofitting of Existing Structure
- Initially around 20,000 to 30,000 holes were required in existing structure for Jacketing work, this cannot be done using Hit and Trial method.
- We suggested, Mushtaq and Bilal, for ferro scanning and preparation of as-built drawings with precise location of drill and anchor placement.
- Based on our as-built drawings of anchor placement, contractor prepared shop drawings of MS plates.
- Jacketing MS plates then installed using chemical anchors with high precision and without damaging existing structure internal reinforcement.

• In total, approx. 30,000-40,000 chemical rebars and anchors drilling was done and installed.