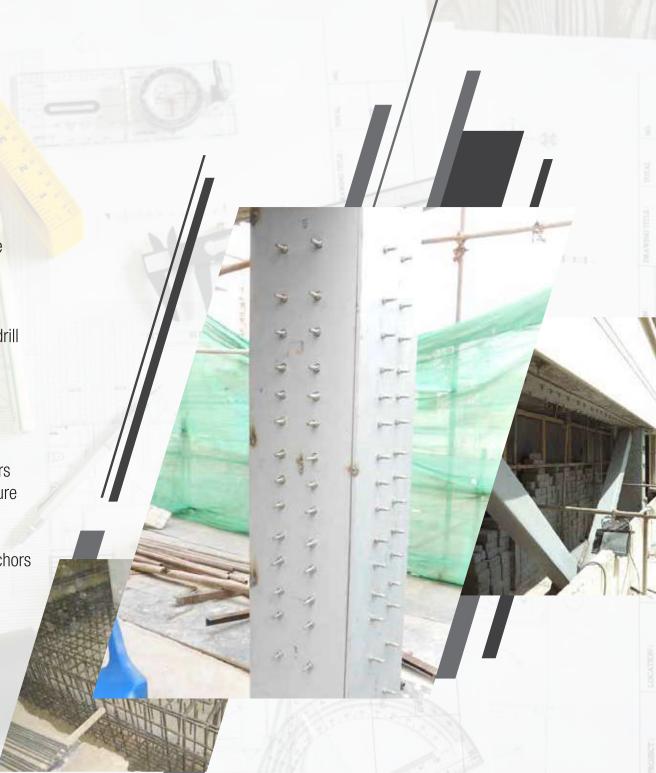

- Specialized Seismic Retrofitting of Existing Structure
- Initially around 20,000 to 30,000 holes were required in existing structure for Jacketing work, this cannot be done using Hit and Trial method.
- We suggested, Mushtaq and Bilal, for ferro scanning and preparation of as-built drawings with precise location of drill and anchor placement.
- Based on our as-built drawings of anchor placement, contractor prepared shop drawings of MS plates.
- Jacketing MS plates then installed using chemical anchors with high precision and without damaging existing structure internal reinforcement.

• In total, approx. 30,000-40,000 chemical rebars and anchors drilling was done and installed.