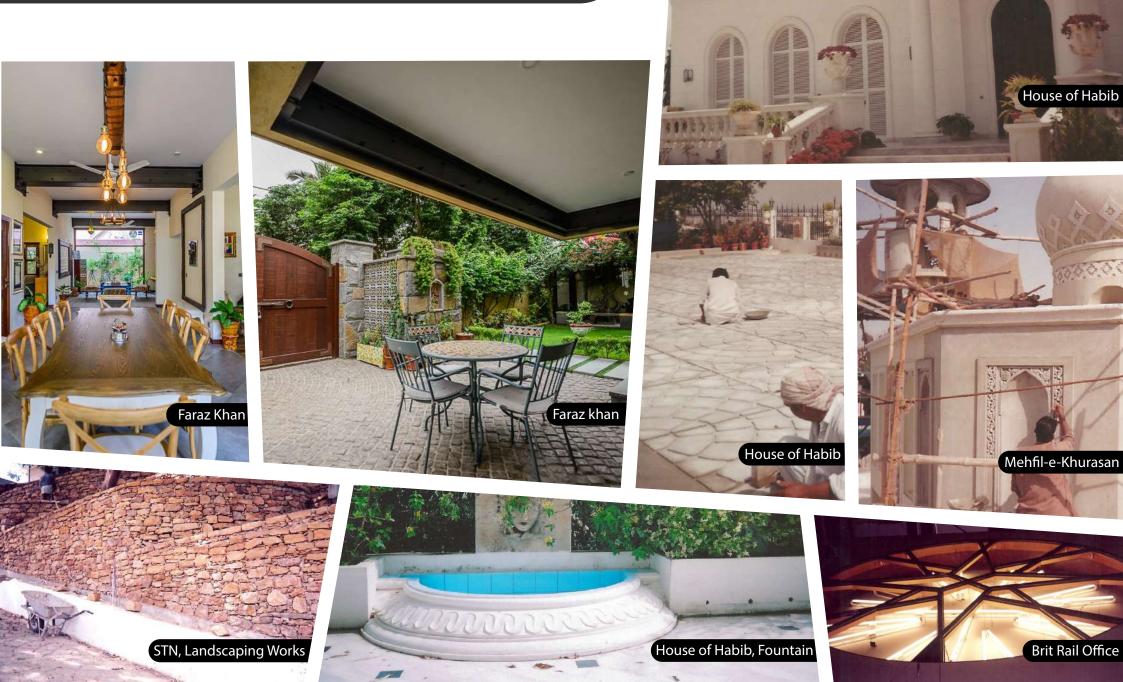

## COMMERCIAL & INDUSTRIAL PREVIOUS PROJECTS

- Aga Khan Hospital
- New Star Dying
- FWO M9 Bridges
- PAK Suzuki
- KIA Lucky Motor
- Bahria Town Karachi M9 Brige Extension
- Rajby Industries
- Artistic Fabric and Garments
- Artistic Milliners
- Soorty Textile
- Indus Hospital
- Bahria Icon Tower
- DHA City
- Fateh Ali Chemicals
- Mekotex (pvt.) Ltd.

- Print Textile
- Union Fabric
  - HSM Packages UT International Ideal Textile
  - Sheikhani Industries
  - Karwon Textile
  - Sea Mill Fisheries
  - Fine Tex

- DHA Head Office
- Metro Cash & Carry
- Sami Pharma
- Mehfil-e-Khurasan
   Aza Khana-e-Zahra
  - Karachi Grammar School
  - KIA Lucky Motor
- Avari Tower

#### Renovation

- House of Habib
- Dossa Limited
- Mr. Ali Habib
- Ms. Zainab Residence Muhammad Ali Society
- Yaseen Saya Residence
- Marzia House

### **Complete Construction**

- Faraz Khan ( Bungalow )
- Khusro Ansari ( Bungalow )
- Faiza Sami Fashion Designer
- Farhan Adamjee
- Mr Amin House Garden
- Mehfil-e-Khurasan

#### **EXISTING STRUCTURAL INVESTIGATION & AS BUILT DRAWINGS EXISTING STRUCTURAL ANALYSIS WITH DETAIL REPORT**

- Resides at mountain tip of Muhammad Ali Society, Karachi.
- Due to movement of mountain it is common to have marble damage, landscaping and repairing work.
- Since early 90s, renovation work is going on by our hands not just architecturally but structurally.
- We, RBC, is continuously maintaining the flooring, walls, underground and overhand tanks, boundary walls.
- Fibrelinning technique is used by RBC for repair of existing Water Tanks.
- One of the renowned name in Pakistan in many endeavors, House of Habib is a satisfied client of RBC.