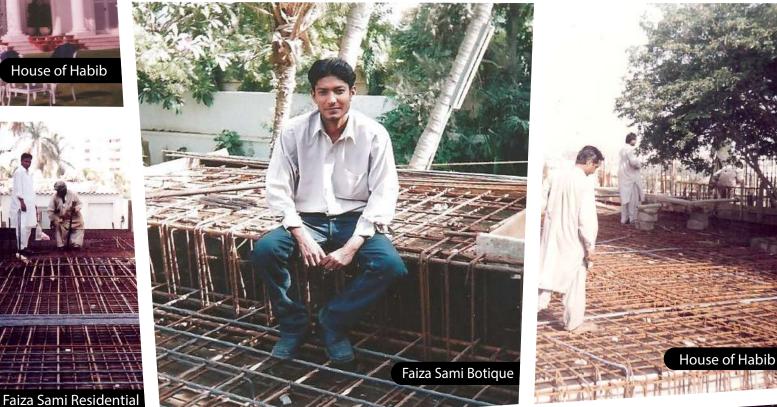

House of Habib was Mashkoor's next venture. Many well-known designers and contractors of that time refused to take the job, but Mashkoor was ever ready. He took the job and surprised the client by manufacturing a master piece. He figured a cost-effective yet quality oriented solution to finish the job. The list of the projects which came next is a never-ending one.

#### Renovation

- House of Habib
- Dossa Limited
- Mr. Ali Habib
- Ms. Zainab Residence Muhammad Ali Society
- Yaseen Saya Residence
- Marzia House

### **Complete Construction**

- Faraz Khan ( Bungalow )
- Khusro Ansari ( Bungalow )
- Faiza Sami Fashion Designer
- Farhan Adamjee
- Mr Amin House Garden
- Mehfil-e-Khurasan