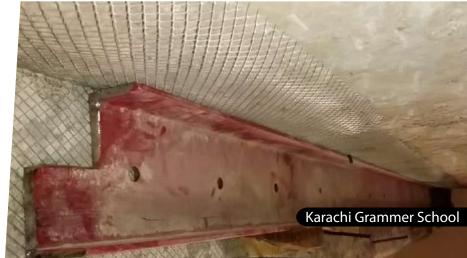

#### **EXISTING STRUCTURAL INVESTIGATION & AS BUILT DRAWINGS EXISTING STRUCTURAL ANALYSIS WITH DETAIL REPORT**

- Resides at mountain tip of Muhammad Ali Society, Karachi.
- Due to movement of mountain it is common to have marble damage, landscaping and repairing work.
- Since early 90s, renovation work is going on by our hands not just architecturally but structurally.
- We, RBC, is continuously maintaining the flooring, walls, underground and overhand tanks, boundary walls.
- Fibrelinning technique is used by RBC for repair of existing Water Tanks.
- One of the renowned name in Pakistan in many endeavors, House of Habib is a satisfied client of RBC.