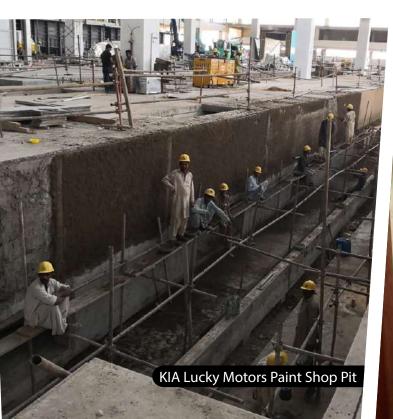

2 P. D. R

- Worked as sub-contractor for specialized retrofitting activity in Two Paint Shop Pits, 100m and 65m long.
- Alignment of Pit Walls was not as per client and specialized paint equipment requirement.
- Length of pit 100m and 65m required a specific internal distance between walls. Main contractor mistakenly constructed internal distance less than as required, which has become hindrance for machine fixing.
- We, utilizing our experience and retrofitting techniques, aligned the RCC walls and installed flushed SS plates with countersunk mechanical anchors.
- In length of 100m and 65m, dead straight walls, with 5500mm internal distance, flushed SS plates were retrofit with precision of 2mm.
- Another requirement in the Pit was regarding inclination slope of RCC Pit Floor for proper flow of residual paint in Pit Side by Channel.
- We, utilizing our precise technique and experience retrofit the Floor as per required slope in 100m and 65m length of Floor.