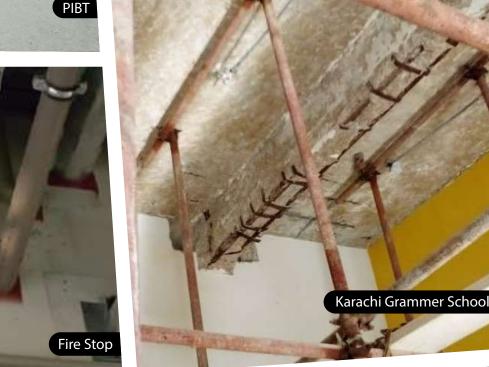

#### **DEMOLISHING & SERVICES**

- Stitch Coring Concrete Breaking
- Fire Stopping according to UL Wire Saw Cutting Anchoring/Dowelling according to ETA

3'00

#### **EXISTING STRUCTURAL INVESTIGATION & AS BUILT DRAWINGS EXISTING STRUCTURAL ANALYSIS WITH DETAIL REPORT**

- Resides at mountain tip of Muhammad Ali Society, Karachi.
- Due to movement of mountain it is common to have marble damage, landscaping and repairing work.
- Since early 90s, renovation work is going on by our hands not just architecturally but structurally.
- We, RBC, is continuously maintaining the flooring, walls, underground and overhand tanks, boundary walls.
- Fibrelinning technique is used by RBC for repair of existing Water Tanks.
- One of the renowned name in Pakistan in many endeavors, House of Habib is a satisfied client of RBC.