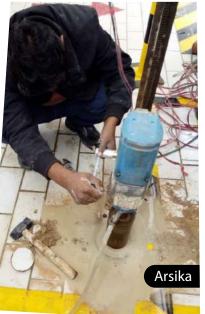

Section 6"x6" and 8"X8" along with beams of W-Section 6"x6" and 4"x4".
- High strength epoxy anchors on columns and flat bars were installed in skilled manner and keeping the aesthetics.
- Eighty nine MS Plates of 3"x1/4" were installed by means of five anchors on each Plate in single line along 100 feet length.
- Welding was done professionally and keeping all existing electrical and instrumentation wiring safe during work.

## **CONSTRUCTION WORK**



**UT Industries** 

Cambridge A5

HSM Packages



## **CONSTRUCTION WORK**









## **RETROFITTING WORK**



















-

Indus Hospital

6

## **RETROFITTING WORK**





Pakistan Cable

DHA Head Office

## **RENOVATION WORK**



anna lanates lateres



# Scaning



## STRUCTURAL TESTING







## **DEMOLISHING & SERVICES**









Rajby Industries





Arsika



## **DEMOLISHING & SERVICES**







Habib Sugar Mill





## STRUCTURAL INVESTIGATION & AS-BUILT

Sindh Text Nooriabad





Digital Apparel

Sindh Text Nooriabad



New Star Dying

# EQUIPMENT

QUANTITY 3 nos. 25000sft 20000sft 12000sft 2500 nos. 1500 rft 2 nos. 4 nos. 4 nos. 2 nos. 1 nos. 24 nos. 25 nos. 10 nos. 15 nos. 10 nos. 2 nos. 4 nos. 1 nos. 1 nos. 1 nos. 10 nos. 12 nos. 2 nos. 4 nos. 1 nos. 2 nos. 2 nos. 1 nos. 2 nos. 2 nos. 4 nos. 2 nos. 2 nos. 1 nos. 24 nos.

| S. NO | ITEMS                          |
|-------|--------------------------------|
| 01    | Concrete Mixer Machine         |
| 02    | Steel Forms                    |
| 03    | Folding Pipes                  |
| 04    | Wooden Forms                   |
| 05    | Wooden Props