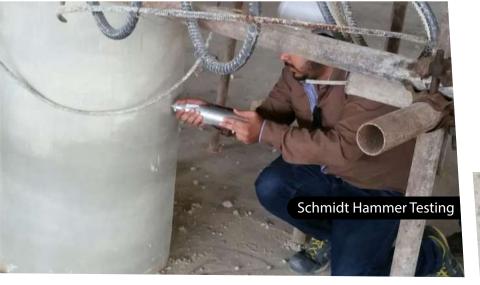

#### **NON DESTRUCTIVE TESTING**

- Ferro Scanning Schmidt Hammer Test
- CAPO Test 
   Ultrasonic Testing

| S. NO | ITEMS                          |
|-------|--------------------------------|
| 01    | Concrete Mixer Machine         |
| 02    | Steel Forms                    |
| 03    | Folding Pipes                  |
| 04    | Wooden Forms                   |
| 05    | Wooden Props                   |
| 06    | Bamboo                         |
| 07    | Compactor Handy                |
| 08    | Vibrator with Shaft            |
| 09    | Pumps 2"                       |
| 10    | Pumps 3"                       |
| 11    | Leveling Machine               |
| 12    | Wheel Borrows                  |
| 13    | Combo Hammer Drill             |
| 14    | Diamond Core Machines          |
| 15    | Electric Breakers              |
| 16    | Pneumatic Breakers             |
| 17    | Air Compressor 390 cfm         |
| 18    | Hoppers                        |
| 19    | Rebar Scanner                  |
| 20    | Schmidt Hammer                 |
| 21    | Mechanical Floor Floater       |
| 22    | Angle Grinder 5"               |
| 23    | Angle Grinder 9"               |
| 24    | Table Grinder                  |
| 25    | Steel Stand Drill Machine      |
| 26    | Magnetic Drill Machine         |
| 27    | Welding Plant-Dry              |
| 28    | Welding Plant-Wet              |
| 29    | Diesel Engine Welding Plant    |
| 30    | Compressor For Crack Injection |
| 31    | Generator Petrol 5 kva         |
| 32    | Airless Pumps                  |
| 33    | Grout Mixing Machine           |
| 34    | Shotcrete Machine              |
| 35    | Grout Pump                     |
| 36    | Injection Tools                |