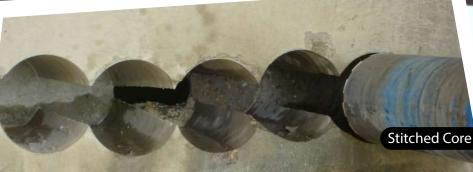

#### **DEMOLISHING & SERVICES**

- Stitch Coring Concrete Breaking
- Fire Stopping according to UL Wire Saw Cutting Anchoring/Dowelling according to ETA

3'00