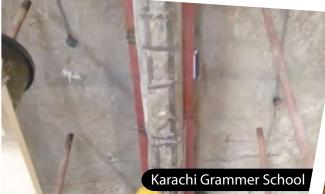

#### **EXISTING STRUCTURAL INVESTIGATION & AS BUILT DRAWINGS EXISTING STRUCTURAL ANALYSIS WITH DETAIL REPORT**

- Resides at mountain tip of Muhammad Ali Society, Karachi.
- Due to movement of mountain it is common to have marble damage, landscaping and repairing work.
- Since early 90s, renovation work is going on by our hands not just architecturally but structurally.
- We, RBC, is continuously maintaining the flooring, walls, underground and overhand tanks, boundary walls.
- Fibrelinning technique is used by RBC for repair of existing Water Tanks.
- One of the renowned name in Pakistan in many endeavors, House of Habib is a satisfied client of RBC.