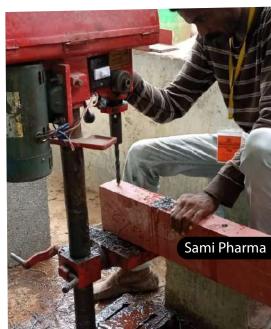

y transferring load directly to RCC Structure rather blocks.
- As-built drawings of all accessories, AC outers, geyser, door, windows, their projections and sewage pipe ducting were drawn.
- Installation of ten Columns of W-Section 6"x6" and 8"X8" along with beams of W-Section 6"x6" and 4"x4".
- High strength epoxy anchors on columns and flat bars were installed in skilled manner and keeping the aesthetics.
- Eighty nine MS Plates of 3"x1/4" were installed by means of five anchors on each Plate in single line along 100 feet length.
- Welding was done professionally and keeping all existing electrical and instrumentation wiring safe during work.

## **CONSTRUCTION WORK**



**UT Industries** 

Cambridge A5

HSM Packages



## **CONSTRUCTION WORK**









## **RETROFITTING WORK**



















-

Indus Hospital

6

## **RETROFITTING WORK**





Pakistan Cable

DHA Head Office

## **RENOVATION WORK**



anna lanates lateres



# Scaning



## STRUCTURAL TESTING







## **DEMOLISHING & SERVICES**









Rajby Industries





Arsika



## **DEMOLISHING & SERVICES**







Habib Sugar Mill





## STRUCTURAL INVESTIGATION & AS-BUILT

Sindh Text Nooriabad





Digital Apparel

Sindh Text Nooriabad



New Star Dying

# EQUIPMENT

QUANTITY 3 nos. 25000sft 20000sft 12000sft 2500 nos. 1500 rft 2 nos. 4 nos. 4 nos. 2 nos. 1 nos. 24 nos. 25 nos. 10 nos. 15 nos. 10 nos. 2 nos. 4 nos. 1 nos. 1 nos. 1 nos. 10 nos. 12 nos. 2 nos. 4 nos. 1 nos. 2 nos. 2 nos. 1 nos. 2 nos. 2 nos. 4 nos. 2 nos. 2 nos. 1 nos. 24 nos.

| S. NO | ITEMS                          |
|-------|--------------