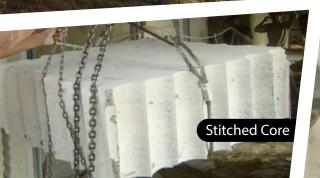

#### **DEMOLISHING & SERVICES**

- Stitch Coring Concrete Breaking
- Fire Stopping according to UL Wire Saw Cutting Anchoring/Dowelling according to ETA

3'00