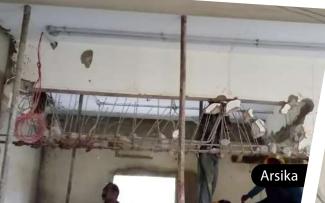

X8" along with beams of W-Section 6"x6" and 4"x4".
- High strength epoxy anchors on columns and flat bars were installed in skilled manner and keeping the aesthetics.
- Eighty nine MS Plates of 3"x1/4" were installed by means of five anchors on each Plate in single line along 100 feet length.
- Welding was done professionally and keeping all existing electrical and instrumentation wiring safe during work.

## **CONSTRUCTION WORK**



**UT Industries** 

Cambridge A5

HSM Packages



## **CONSTRUCTION WORK**









## **RETROFITTING WORK**



















-

Indus Hospital

6

## **RETROFITTING WORK**





Pakistan Cable

DHA Head Office

## **RENOVATION WORK**



anna lanates lateres



# Scaning



## STRUCTURAL TESTING







## **DEMOLISHING & SERVICES**









Rajby Industries





Arsika



## **DEMOLISHING & SERVICES**







Habib Sugar Mill





## STRUCTURAL INVESTIGATION & AS-BUILT

Sindh Text Nooriabad





Digital Apparel

Sindh Text Nooriabad



New Star Dying

# EQUIPMENT

QUANTITY 3 nos. 25000sft 20000sft 12000sft 2500 nos. 1500 rft 2 nos. 4 nos. 4 nos. 2 nos. 1 nos. 24 nos. 25 nos. 10 nos. 15 nos. 10 nos. 2 nos. 4 nos. 1 nos. 1 nos. 1 nos. 10 nos. 12 nos. 2 nos. 4 nos. 1 nos. 2 nos. 2 nos. 1 nos. 2 nos. 2 nos. 4 nos. 2 nos. 2 nos. 1 nos. 24 nos.

| S. NO | ITEMS                          |
|-------|--------------------------------|
| 01    | Concrete Mixer Machine         |
| 02    | Steel Forms                    |
| 03    | Folding Pipes                  |
| 04    | Wooden Forms                   |
| 05    | Wooden Props                   |
| 06    |